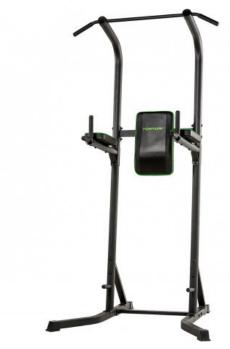

## Tunturi pull-up station Power Tower PT40

The Tunturi Power Tower PT40 is a stable power station for training your back, chest, abdominal and arm muscles with your own body weight. Ideal for crossfit and strength training.

CHF 399.00

The PT40 Power Power Tower is a multifunctional training device that combines dips, chin ups, pull-ups, push ups (push-ups) and leg lifts in one device, guaranteeing maximum training success.

- · Easy entry and access to the individual exercises
- Dip station
- pull-up station
- back pad
- Color: black matt

Use: home use, payload: approx. 120kg Equipment dimensions: L112 x W124 x H222cm, weight 38kg Warranty: 2 years on labor and spare parts (excluding consumables such as pads/cables)