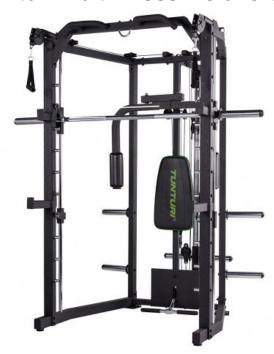

## Tunturi Multi Press Deluxe SM80

Whether pushing or pulling barbell exercises, incline bench presses, negative bench presses, neck presses, squats, rowing - the multi press from Tunturi offers a solution for almost all exercises.

## **Equipment:**

- Smith machine with adjustable safety stoppers
- Nylon bushing guide for the barbell bar
- 2 upper, independently movable pull cables in crossover design
- lower pull cable
- Butterfly module with back pad
- Foot plate for rowing training
- Pull-up handles
- 4 disc shelves for storing the weight plates
- Disc supports 50mm
- Color: black matt

Use: home use, payload: approx. 135kg

Equipment dimensions: L189.5 x W184 x H208.5, max. weight support 135kg, weight 131kg

Accessories: 2 handles, parallel handle

Option: 51mm discs, barbell bar

Warranty: 2 years on labor and spare parts (excluding consumables such as pads/cables)