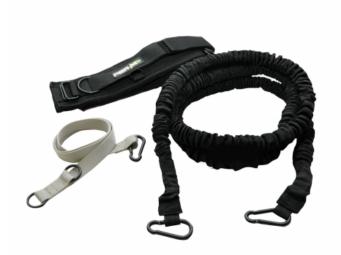

"

CHF 69.00

Resistance band for targeted training of the leg muscles and to increase explosive power. The resistance of the extremely elastic rope maximizes your workout. Suitable for partner sprint training.

- belt with protective coating (thermoplastic rubber rope)
- especially suitable for improving strength and speed
- extension of the resistance band from 244-610cm
- adjustable belt with freely movable ring for movements in any direction
- 10 different training cards for training and practicing