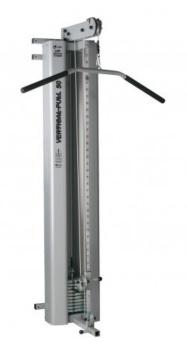

## Lojer Vertical Pull 80 Vertical Pull Apparatus

The vertical traction device Vertical Pull 80 is a vertical traction device for wall mounting. The Lojer Vertical Pull 80 can be used as lat pull, for negative weight or lifting exercises due to the integrated floor pulley. Individual adjustment of the rope height and length allows standing and sitting exercises.

CHF 2'590.00

- · Weight stack with protective cladding
- consisting of 16 weight plates à 5 kg
- allows weight increments from 5 to 80 kg maximum pull weight and thus an optimal relief of the musculoskeletal system during exercises with negative weight
- especially quiet and smooth running due to ball bearing mounted rollers
- rotatable rope take-off prevents jamming of the rope
- height adjustable from 230 to 310 cm
- lat bar included in delivery
- · wall mounting
- approved according to MPG
- dimensions (DxWxH): 76x51x230-310 cm
- · Option: Shortening to any length