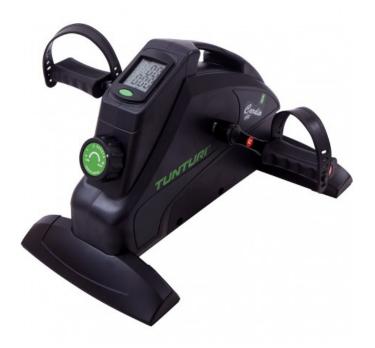

## Tunturi Cardio Fit M35 exercise bike (16TCFM3050)

The Cardio Fit M35 exercise bike from Tunturi is a space-saving mini bike from the Cardio Fit Line.

CHF 159.00

The mini bike can be used for various fitness exercises with the legs as well as the arms. The resistance is regulated using a rotary knob.

It is very easy to train at home and the bike can be stored in the cupboard afterwards. The resistance can be adjusted to 8 levels and the display shows speed, running time, distance, revolutions per minute (RPM) or the number of calories burned. The Cardio Fit Mini Trainer M35 is non-slip thanks to its stable legs. The feet are also held firmly on the pedals thanks to the pedal straps. The mini trainer can be used for various exercises.

- Gentle training for arms and legs
- Supports muscle maintenance
- Can keep the circulation stable
- The mini bike can be used for leg and arm training and can be easily stowed away afterwards
- Depending on your fitness level, the resistance can be increased or decreased using the adjustment screw
- incl. training computer