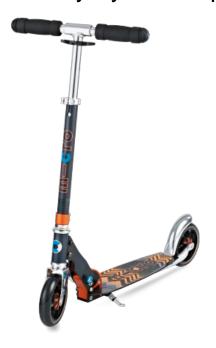

## Micro Mobility Systems Speed Aztec Black (SA0121)

Unobtrusive and yet an eye-catcher, the Micro Scooter Speed has a very special extra with its shock-absorbing wheels.

CHF 169.00

The silicone-mounted ball bearings provide a slight shock-absorbing effect and thus a smooth ride - even on rough surfaces. The special look of the Micro Scooter Speed is rounded off by the trendy designs. With this aluminum scooter you have guaranteed the perfect companion on the way to school or in your spare time. This scooter has a device for the carrying strap!

## **Shock Absorbing System**

Ball bearings mounted in silicone have a shock-absorbing effect. The Shock Absorbing System is integrated in the wheels and is exclusive to this scooter. Ideal for rough and uneven surfaces.

Load capacity: 100kg

Type of wheels: 145mm PU Floor surface: rough asphalt

Weight: 3.95 kg Foldable: Yes

Handlebar height 1: 67cm Handlebar height 2: 98cm

Height of footboard from floor: 5cm