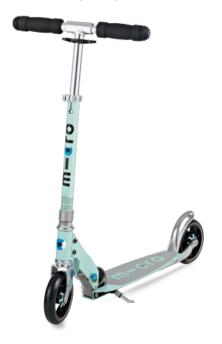

## Micro Mobility Systems Speed Mint (SA0122)

Unobtrusive and yet an eye-catcher, the Micro Scooter Speed has a very special extra with its shock-absorbing wheels.

CHF 169.00

The silicone-mounted ball bearings provide a slight shock-absorbing effect and thus a smooth ride even on rough surfaces. The special look of the Micro Scooter Speed is rounded off by the trendy designs. With this aluminum scooter you have guaranteed the perfect companion on the way to school or in your spare time. This scooter has a device for the carrying strap!

## **Shock Absorbing System**

Ball bearings mounted in silicone have a shock-absorbing effect. The Shock Absorbing System is integrated in the wheels and is exclusive to this scooter. Ideal for rough and uneven surfaces.

Load capacity: 100kg Type of wheels: 145mm PU

Floor surface: rough asphalt

Weight: 3.95 kg Foldable: Yes

Handlebar height 1: 67cm Handlebar height 2: 98cm

Height of footboard from floor: 5cm