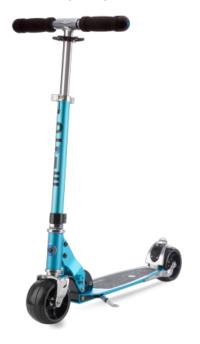

## Micro Mobility Systems Rocket Sky Blue (SA0143)

Just like the Micro Scooter Monster Bullet, the Micro Scooter Rocket is also equipped with extra-wide wheels. These are particularly suitable for frequent and steep downhill rides and rough surfaces.

Load capacity: 100kg

Type of wheels: 120mm FAT Surface: City and steep descents

Weight: 4.25 kg Foldable: Yes

Handlebar height 1: 65cm Handlebar height 2: 93cm