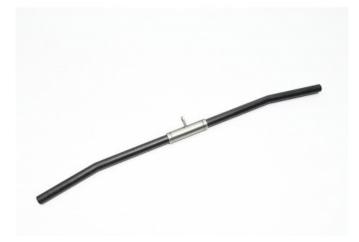

## Stil-Fit lat pull-down bar black

The STIL-FIT lat pull-down bar made of solid wood and with swivel joint is the ideal accessory for the STIL-FIT cable pulldown unit. The lat pull-down bar enables effective and varied exercises for the entire upper body. It is an absolute highlight both visually and haptically.

CHF 269.00

- Material: Black lacquered ash
- Width: 124cm
- Weight: approx. 1,5kg
- Handle diameter: 3.5cm
- Swivel joint: stainless steel
- maximum load 50kg
- for home use only (not suitable for commercial use)