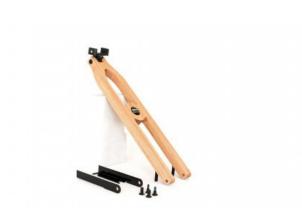

## Waterrower smartphone and tablet holder

The smartphone / tablet holder is firmly screwed onto the Waterrower and can be folded away when not in use. The holder is supplied with a smartphone holder. Additional, optionally available attachments also allow the use of tablets in different sizes.

## Product details:

- Smartphone holder included
- · Compatible with every wooden WaterRower
- Can be retrofitted at any time
- Optional tablet attachments available in 2 versions: 140-206mm / 164-242mm (the dimensions refer to the possible external dimensions of the tablet)
- Waterrower smartphone and tablet holder suitable for Waterrower Classic model (not suitable for Waterrower A1)