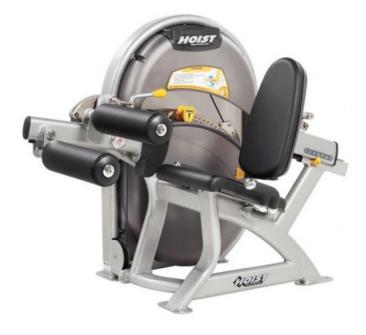

## Hoist Fitness CLUB LINE Leg Curl (CL-3402)

The new CLUB LINE from HOIST Fitness is the ideal alternative or addition for gyms, clubs, hotels, corporate fitness and others with limited space and the need for top-notch equipment. HOIST Fitness' new CLUB LINE offers operators a smaller, quieter option. With no guide bars or weight pins, the SLIDE SELECT SYSTEM of the CLUB LINE by HOIST Fitness has fewer friction points and offers smooth, quiet operation. HOIST's CLUB LINE requires 8-25% less floor space per machine and is 8-27% lower than comparable equipment. Less floor space and reduced visual obstruction make the CLUB LINE by HOIST the perfect choice.

## CHF 4'450.00

- Highly effective leg curl machine for fitness beginners, advanced and professionals of all ages
- self-adjusting roller pad
- leg extension arm balanced with counterweight for easy movement limiter adjustment (ROM)
- lateral hand grips for stabilization
- gas-assisted backrest adjustment with easily accessible adjustment lever for hassle-free adjustment
- the SLIDE SELECT SYSTEM has an independent weight system that allows adjustment in 2.25kg increments
- SLIDE SELECT SYSTEM has no weight guide rods and no weight pins are needed to adjust the weight
- 8-25% less floor space per machine compared to competitive equipment
- 8-27% lower than other suppliers' machines
- high quality padding
- weight magazine 135kg
- practical accessory compartment for keys, phone, water bottle