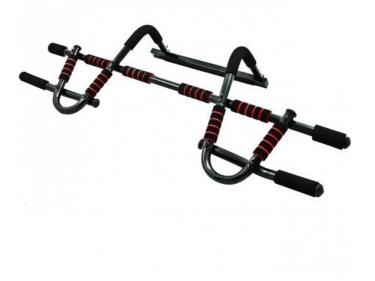

## Tunturi Door Stretch Deluxe (14TUSFU247)

Multifunctional Deluxe door bar - the multifunctional pull-up bar is suitable for much more than just pull-ups in the door frame. In addition to its function in the door frame, the Deluxe door bar can also be used on the floor to do chest (push-ups), triceps (dips) or abdominals (trunk bends). The grip positions on the many padded foam handles are very variable.

CHF 49.90

The Deluxe door horizontal bar can be used either in the door frame or on the floor without the need for complicated mounting, as it is not fixed in place.

As this bar is used for strength training with your own body weight, the level of difficulty and the load can be increased by using additional weights.

The Door Gym Deluxe can be used either in the door frame or on the floor without the need for complicated mounting, as it is not fixed.

The Tunturi Door Gym Deluxe fits on a door frame that is between 55 cm and 92 cm wide.