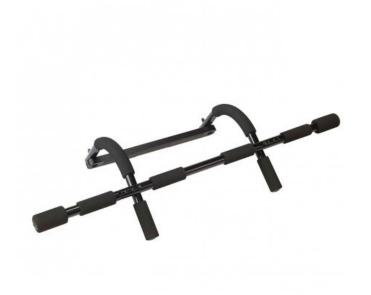

## Tunturi Door Stretch Standard (14TUSFU245)

Multifunctional door bar standard - the multifunctional pull-up bar is suitable for much more than just pull-ups in the door frame. In addition to its function in the door frame, the Deluxe door bar can also be used on the floor to do chest (push-ups), triceps (dips) or abdominals (trunk bends). The grip positions on the many padded foam handles are very variable.

CHF 36.90

The Deluxe door bar can be used either in the door frame or on the floor without the need for complicated mounting, as it is not fixed in place.

As this bar is used for strength training with your own body weight, the level of difficulty and the load can be increased by adding weights.

The Door Gym Standard can be used either in the door frame or on the floor without the need for complicated mounting, as it is not fixed.

The Tunturi Door Gym Standard fits on a door frame that is between 55 cm and 92 cm wide.