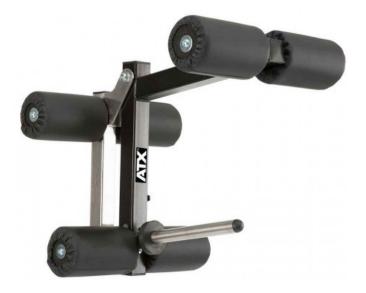

## Option for ATX® Triplex Workout Station: Leg section for Multibank (ATX-OP-LEA)

Leg section for training the leg muscles. Option for the multibank of the ATX Triplex Multistation.

CHF 299.00

- for attachment to the front tube adapter of the ATX® Multi Bench RAS and Ultimate (also to Barbarian-Line as well as MegaTec)
- For training leg muscles (leg extensors, leg curls)
- Ball bearing lever arm
- Weight plate holder D30 mm length 250 mm (optionally extendable weight plate holder to D50mm with adapter)
- Upholstered rollers with imitation leather cover
- Dimensions of the square tube: 45 x 45 mm
- Weight 10kg
- Dimensions D60 x W43 x H51cm
- Load capacity 100kg