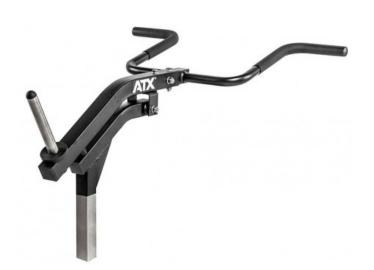

## Option for ATX® Triplex Workout Station: Triceps Dipper for Multibank (ATX-OP-TRA)

Triceps Dipper option for a workout of the triceps muscles. Option for the multibank of the ATX Triplex Multistation.

CHF 199.00

- for attachment to the front tube adaptor of various ATX® multibanks (also for previous models of the Barbarian-Line and MegaTec® series with front tube adaptor) for isolated training of the chest muscles
- two grip variations Straight, medium width 72 cm Parallel, medium width 50 cm
- ball bearing lever arm
- weight plate receptacle D30 mm length 200mm each (optionally expandable weight plate receptacle to D50mm with adapter)
- dimensions of the square tube: 45 x 45mm
- Weight 10kg
- Dimensions T112 x W83 x H69cm (dimensions in rest position)
- Load capacity 150kg