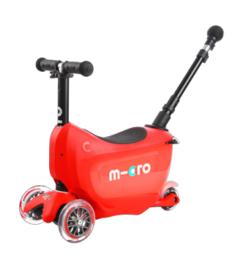

## Mini Micro Mini2Go Deluxe Plus Red (MMD032)

Drawer open, toys in, and off you go.

CHF 149.00

The Mini2go makes your offspring mobile already from 18 months and accompanies it until the age of 5 years. The steering works with weight shifting and thus promotes the motor skills and balance of children.

The handlebar is height adjustable, the drawer and the seat can be removed and the Mini2go becomes a Mini Micro.

The patented Kickboard weight steering system works by shifting the weight of the child's own body. We developed this system with Swiss specialists and it promotes balance, motor skills and coordination of the rider. In addition, this steering system creates a very special driving experience and is suitable for all ages.