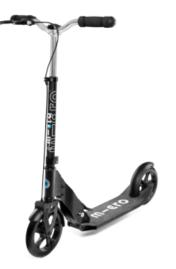

## Micro Mobility Systems Downtown (SA0171)

The new Micro Downtown is the ideal scooter for everyday use. It can be folded in just one second with the foot and can therefore be combined with public transport or the car.

CHF 259.00

The scooter looks compact and is extremely light at six kilograms. In addition, the Downtown is very robust and allows a pleasant ride over any surface with its large wheels and wide deck. The wide handlebar and handbrake increase comfort and safety while riding. So if you need a practical, comfortable scooter for the way to work or to the university, the Downtown is just right.

Load capacity: 100kg Type of wheels: 200 mm PU Flooring: Asphalt Weight: 6 kg Foldable: Yes Handlebar height 1: 82cm Handlebar height 2: 102cm