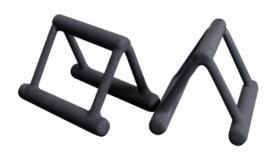

## Body Solid Premium Push-Ups Pro PUB5

Push-ups are one of the simplest and most efficient basic exercises. The pushups provide an intensive arm, shoulder, back and abdominal workout.

CHF 69.00

- Premium design for use in the home to commercial use
- · solid steel frame with a non-slip neoprene coating
- trains chest, arm, shoulder, back and torso muscles
- · offers a wide range of positions and movements
- · greater range of motion and greater stretch than standard push-ups
- compact design for easy storage and transport
- no assembly required. No joints, welds or parts.
- Weight capacity: 450kg