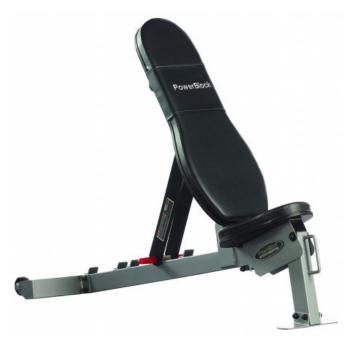

## PowerBlock sports bench (PBBESP)

The sports bench from PowerBlock can be adjusted from flat to 30, 45 or 60 degrees to the upright position. With the dip and chin-up station, you can train dips or pull-ups on the back of the bench.

## **Equipment:**

- adjustable backrest (5-position adjustment from flat to upright)
- the seat can be adjusted flat or angled
- robust frame construction
- high-quality seat and backrest upholstery
- with transport castors for easy relocation
- Handle for lifting for easy relocation
- Optionally available: dip station, chin-up station (pull-up)

Use: home use, payload: approx. 250kg, weight: 21kg Accessories: dip station, chin-up station (pull-up)

Warranty: 2 years on labor and spare parts (excluding consumables such as pads)