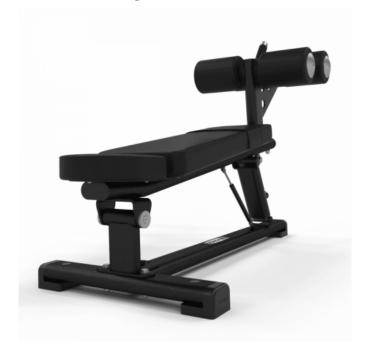

## Jordan Negative Bank Pro (JL-ADB)

The Premium Decline Bench from Jordan is a versatile, adjustable bench for dumbbells and is a must-have for every gym. It is perfect for building upper body strength.

## Features:

- padded castors made of high-density foam for leg support
- solid and durable construction with reinforced seat cushion for additional hip support
- quick and easy to adjust
- · provides placement for a spotter to promote optimal positioning and safety of training
- solid and durable construction with high quality foam padding for excellent comfort and protection
- incline ranges from -11 degrees to -20 degrees in the following increments. 11, 12, 14, 15, 17, 19, 20.
- Color: black or grey

Use: home to commercial continuous use, payload: approx. 300kg

Device dimensions: L123 x W66 x H84.5cm, weight 85kg

Warranty: 2 years on labor and spare parts (excluding consumables such as upholstery)