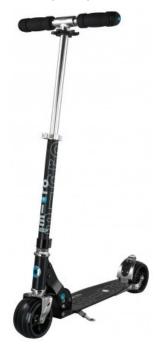

## Micro Mobility Systems Rocket Black (SA0048)

Just like the Micro Scooter Monster Bullet, the Micro Scooter Rocket is also equipped with extra-wide wheels. These are particularly suitable for frequent and steep downhill rides and rough surfaces.

CHF 169.00

Due to the wide contact surface, the wear of the roller during constant braking is minimized as much as possible. The rubber insert on the brake plate also prevents it from heating up quickly. The footboard is made of aluminum and thus ensures optimum stability even at faster speeds. In addition, this scooter looks cool and is ideal for the way to school or the city stroll.

Load capacity: 100kg

Type of wheels: 120mm FAT Surface: City and steep descents

Weight: 4.25 kg Foldable: Yes

Handlebar height 1: 65cm Handlebar height 2: 93cm