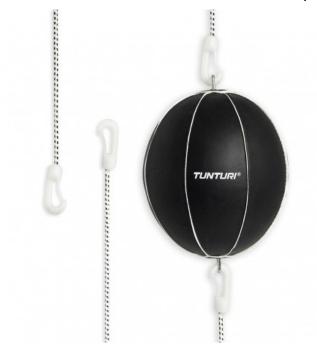

## Tunturi Double End Ball Pro (14TUSBO052)

Tunturi Double End Ball Pro for improving reaction, precision, strength and endurance. The double-ended ball is made of black, high-quality synthetic leather. The design has a traditional 8-piece shape.

CHF 56.90

The scope of delivery also includes the fastening ropes. This allows the ball to be fixed and suspended at both ends. The ropes are elastic and allow the ball sufficient freedom of movement forwards and backwards when hit. This effect of elastic movement is used to improve reaction, coordination and accuracy. The Tunturi boxing ball is filled with air. This has the advantage that the hardness can be individually adjusted. The diameter is 24 cm.

- high-quality artificial leather
- · elastic fastening ropes included in the scope of delivery
- diameter 24 cm