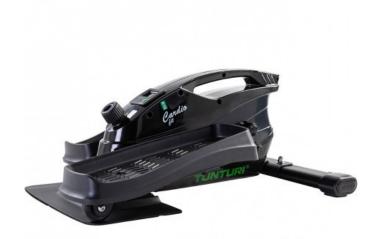

## Tunturi Cardio Fit D10 elliptical trainer (18TCFD1000)

The Tunturi Cardio Fit D10 is a mini elliptical trainer that is used under the table and can therefore be easily integrated into everyday life. This allows you to train your endurance at the same time. The exercise bike is designed in such a way that the knees remain in a low position, allowing you to exercise safely and comfortably.

- · Gentle training for arms and legs
- Supports muscle maintenance
- Can keep the circulation stable
- The Cardio Fit D10 can be used for leg and arm training and can be easily stowed away afterwards
- Depending on your fitness level, the resistance can be increased or decreased using the rotary knob
- incl. training computer
- Dimensions: L89 x W42 x H30cm