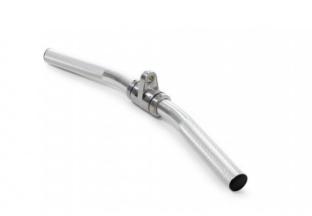

## Lat bar aluminum short

Short lat bar made of lightweight aluminum and with a ribbed surface for optimum grip. For back, upper torso and latissimus exercises, the slightly curved handles create different grip variations for strength training that is particularly easy on the joints.

CHF 79.00

The slightly curved handles create different grip variations for particularly joint-friendly strength training on the SlimBeam. The professional short aluminum lat pull-down bar is a practical pulling aid for the cable pull. It adds a variety of exercises for the upper body to the SlimBeam.

## Product details:

- Length: approx. 52 cmHigh-quality aluminum
- Ribbed surface for optimum grip
- Diameter: approx. 30 mm
- Scope of delivery: short lat pull-down bar, T-connector with 3 snap hooks