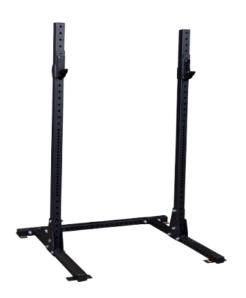

## Body Solid Commercial Squat Rack SPR250

The Body Solid Commercial Squat Rack SPR250 for free-weight workouts with or without a bench features adjustable width for convenient space and unmatched capability, strength and versatility in a compact, fully adjustable frame.

CHF 599.00

- the SPR250 Squat Rack can be mounted in different widths, allowing the use of different bar lengths from 150-220cm
- height adjustable barbell rests (Premium J-Cup Liftoffs)
- · extremely robust frame construction with high stability

use: home use to commercial continuous use, payload: approx. 450kg

accessories: 2 bar rests

options: Spotter Arms, training bench, barbell bar, discs Equipment dimensions: L130 x W151 x H185cm, weight 68kg Warranty: 2 years on labor and spare parts (excludes consumables)