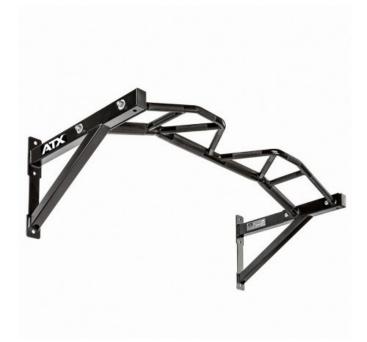

## ATX Multi Grip pull-up bar (ATX-PUX-740)

Multi Grip pull-up set for wall mounting. A multitude of grip variations possible - the arrangement of the double grip bars allows a variety of parallel, straight, angled, symmetrical and asymmetrical grip variations. This provides an enormous variety of different load and training variations

CHF 269.00

- Due to the V-shaped recess, all grip variants of the front and rear grip bar can be used to their full extent from the front of the pull-up station
- · knurled grip surface for a good grip
- · Wide range of grip variations for varied training routines
- Solid, torsion-free steel construction
- Total width: 131 cm
- Distance from wall to outer edge: 63cm
- Height: 45.5 cm
- Handle diameter 27 / 45mm 2 different handle diameters
  Front handle bars Ø: 27mm and additional rear fat bar Ø: 45mm
- · Bars made of solid steel
- Surface: powder-coated
- · Absolutely torsion-free
- Payload up to 350kg
- · Weight: 20kg
- For wall mounting
- Mounting set (wall plugs, screws) not included in the scope of delivery