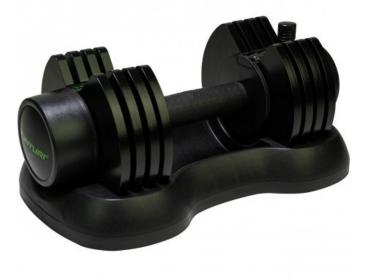

## Tunturi Selector Dumbbell 2.5-12.5KG (14TUSCL400)

Tunturi Selector Dumbbell - the dumbbell system from Tunturi offers a stable and practical dumbbell system and saves the purchase and space of 5 pairs of dumbbells! These adjustable dumbbells can be adjusted from 2.5 kg to 12.5 kg in 2.5 kg increments.

CHF 159.00

The Tunturi Selector dumbbell has an easy-to-use push-and-slide system (push and slide) for setting the desired training weight. The desired weight can be selected on the adjustment system and the weight plates that are not being used remain in the dumbbell holder.

The following weight increments can be set for each dumbbell using the adjustment mechanism:

2.5 kg, 5.0 kg, 7.5 kg, 10.0 kg, 12.5 kg,

Scope of delivery: 1 dumbbell with shell, the dimensions of the dumbbells are L35 x W20 x H16 cm