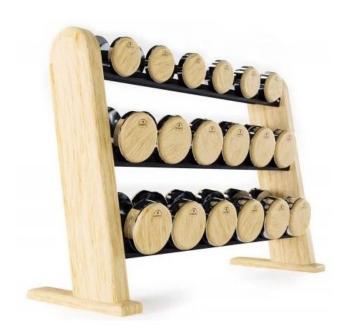

## NOHrD DumbBells Set Ash 5-25kg

The NOHrD DumbBells offer a complete set of dumbbells with two dumbbells per weight from 5kg - 25kg in 2.5kg increments. The dumbbells are CNC machined from nickel-plated steel and feature a comfortable ribbed grip for a secure hold. True to the unmistakable NOHrD style, the solid wood decorative discs give the DumbBells their aesthetic finishing touch.

CHF 6'499.00

The NOHrD DumbBells are available together with the DumbBell Rack support shelf in the complete NOHrD wooden range. Dumbbells and rack feature both a sleek and elegant design: the diameters of the DumbBells are kept uniform in each weight row, while the angled solid wood frame of the dumbbell rack is designed not only to save space, but for extreme stability.

- 18 weights (1 pair each of 5, 7.5, 10, 12.5, 15, 17.5, 20, 22.5, 25kg)
- Dumbbell rack
- Dimensions: W135 x D50 X H100cm
- Total weight with stand 320kg
- Total weight of dumbbells 270kg
- Finish ash