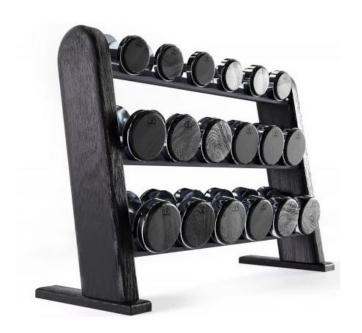

## NOHrD DumbBells Set Shadow 5-25kg

The NOHrD DumbBells offer a complete set of dumbbells with two dumbbells per weight from 5kg - 25kg in 2.5kg increments. The dumbbells are CNC machined from nickel-plated steel and feature a comfortable ribbed grip for a secure hold. True to the unmistakable NOHrD style, the solid wood decorative discs give the DumbBells their aesthetic finishing touch.

CHF 6'749.00

The NOHrD DumbBells are available together with the DumbBell Rack support shelf in the complete NOHrD wooden range. Dumbbells and rack feature both a sleek and elegant design: the diameters of the DumbBells are kept uniform in each weight row, while the angled solid wood frame of the dumbbell rack is designed not only to save space, but for extreme stability.

- 18 weights (1 pair each of 5, 7.5, 10, 12.5, 15, 17.5, 20, 22.5, 25kg)
- Dumbbell rack
- Dimensions: W135 x D50 X H100cm
- Total weight with stand 320kg
- Total weight of dumbbells 270kg
- Shadow finish (black)