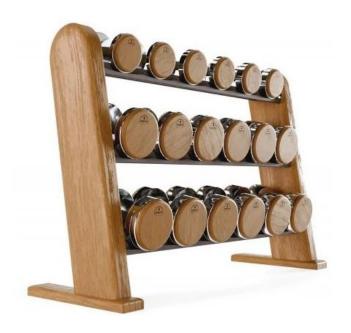

## NOHrD DumbBells Set Cherry 5-25kg

The NOHrD DumbBells offer a complete set of dumbbells with two dumbbells per weight from 5kg - 25kg in 2.5kg increments. The dumbbells are CNC machined from nickel-plated steel and feature a comfortable ribbed grip for a secure hold. True to the unmistakable NOHrD style, the solid wood decorative discs give the DumbBells their aesthetic finishing touch.

CHF 6'999.00

The NOHrD DumbBells are available together with the DumbBell Rack support shelf in the complete NOHrD wooden range. Dumbbells and rack feature both a sleek and elegant design: the diameters of the DumbBells are kept uniform in each weight row, while the angled solid wood frame of the dumbbell rack is designed not only to save space, but for extreme stability.

- 18 weights (1 pair each of 5, 7.5, 10, 12.5, 15, 17.5, 20, 22.5, 25kg)
- Dumbbell rack
- Dimensions: W135 x D50 X H100cm
- Total weight with stand 320kg
- Total weight of dumbbells 270kg
- Cherry finish