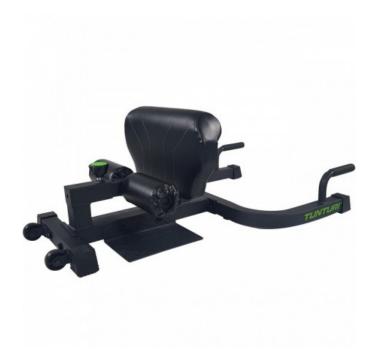

The Tunturi Sissy Squat Trainer WT20 can also be used as a very stable push-up trainer because of the transport handles. By means of these handles and the integrated wheels the Sissy Squat Trainer WT20 is very easy to move and completely mobile.

This Sissy Squat Trainer can be adjusted horizontally as well as vertically and due to the good padding and the stable construction the training feeling is always comfortable and safe.

- leg rolls 4-fold horizontally adjustable
- · calf padding 3-fold vertically adjustable
- foot plate with grooved surface for a better grip
- push-up aids
- · transport handle
- transport wheels
- dimensions: L103 x W59 x H37cm
- weight 15kg