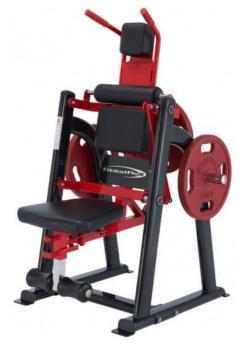

## Steelflex Abdominal Crunch (PLAC-BR)

The Steelflex Plate Loaded Abdominal Crunch is made of a sturdy 11-gauge oval steel tube that provides excellent strength with a modern design. The frame is protected with a high quality powder coating that resists scratches, wear and sweat. This Abdominal Crunch is suitable for use in home to commercial environments such as weight rooms in high schools, college fitness facilities, training studios, military and commercial fitness centers and more.

## Equipment

- robust 5 x 10cm powder coated oval steel frame
- sealed bearings on all pivot points
- height adjustable leg support
- disc pads 50mm
- extra strong, high quality 5cm leather padding (polyurethane + PVC leather), comfortable and ergonomic
- color: black/red

Use: home use to commercial continuous use, payload disc support: approx. 120kg Equipment dimensions: L106 x W103 x H157cm, weight 68kg Options: Discs

Warranty: 2 years on labor and spare parts (excludes consumables like pads)