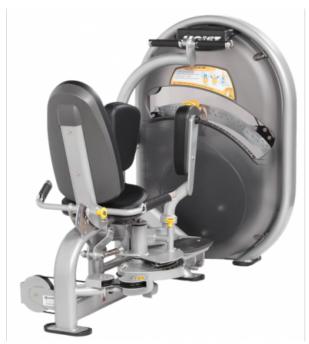

## Hoist Fitness CLUB LINE Outer / Inner Thigh (CL-3800)

The new CLUB LINE from HOIST Fitness is the ideal alternative or addition for gyms, clubs, hotels, corporate fitness and others with limited space and the need for top-notch equipment. HOIST Fitness' new CLUB LINE offers operators a smaller, quieter option. With no guide bars or weight pins, the SLIDE SELECT SYSTEM of the CLUB LINE by HOIST Fitness has fewer friction points and offers smooth, quiet operation. HOIST's CLUB LINE requires 8-25% less floor space per machine and is 8-27% lower than comparable equipment. Less floor space and reduced visual obstruction make the CLUB LINE by HOIST the perfect choice.

CHF 4'650.00

- · grab handles in standing and sitting versions
- independently pivoting thigh pads
- the SLIDE SELECT SYSTEM has an independent weight system that allows adjustment in 2.25kg increments
- the SLIDE SELECT SYSTEM has no weight guide rods and no weight pins are required for weight adjustment
- 8-25% less floor space per machine compared to competitive equipment
- 8-27% lower than other suppliers' machines
- high quality padding
- weight magazine 90kg
- practical accessory compartment for keys, phone, water bottle