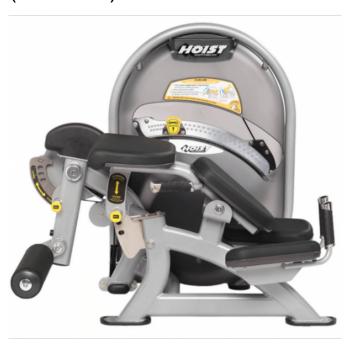

## Hoist Fitness CLUB LINE Standing / Prone Leg Curl (CL-3408)

The new CLUB LINE from HOIST Fitness is the ideal alternative or addition for gyms, clubs, hotels, corporate fitness and others with limited space and the need for top-notch equipment. HOIST Fitness' new CLUB LINE offers operators a smaller, quieter option. With no guide bars or weight pins, the SLIDE SELECT SYSTEM of the CLUB LINE by HOIST Fitness has fewer friction points and offers smooth, quiet operation. HOIST's CLUB LINE requires 8-25% less floor space per machine and is 8-27% lower than comparable equipment. Less floor space and reduced visual obstruction make the CLUB LINE by HOIST the perfect choice.

CHF 4'650.00

- Adjustments allow for prone and standing leg curls with the ability to perform them in the prone
  position unilaterally or bilaterally
- self-adjusting roller pad
- the SLIDE SELECT SYSTEM has an independent weight system that allows adjustment in 2.25kg increments
- the SLIDE SELECT SYSTEM has no weight guide rods and no weight pins are needed to adjust the weight
- 8-25% less floor space per machine compared to competitive equipment
- 8-27% lower than other suppliers' machines
- high quality padding
- weight magazine 135kg
- practical accessory compartment for keys, phone, water bottle

Use: home use to commercial continuous use, payload: approx. 180kg Machine dimensions: L135 x W108 x H123cm, weight 249kg