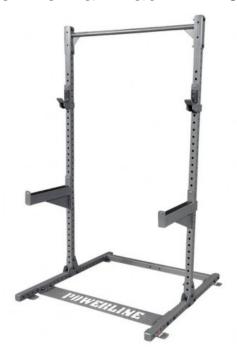

## Powerline Half Rack PPR500

The PPR500 Half Rack from Powerline by Body Solid offers the durability and reliability of commercial half racks at a lower price. The Half Rack by Powerline is suitable for free weight training with or without a bench. Ideal for Olympic lifts, deadlifts, squats and more. The PPR500 Rack can be expanded and Half customized with a variety of options and attachments to make it ideal for any client. At 210cm tall, this half rack is shorter than most commercial half racks, making it a great choice for basements, garage gyms or home gym applications. Included with the PPR500 are a pair of J-Cups liftoffs and safety spotter arms that allow users to workout safely on their own without worry.

## **Equipment:**

- space-saving training rack
- · height adjustable J-Cup rests
- height adjustable safety rests
- integrated pull-up bar
- robust frame construction with high stability
- · many options

Accessories: 2 safety shelves, 2 J-Cup rests

Options: Training bench, barbell bar, discs

Warranty: 2 years on labor and spare parts (excludes consumables).