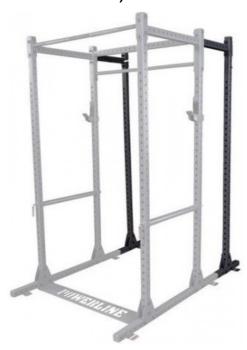

## Powerline Rack Extension to Power Rack PPR1000 (PPR1000EXT)

The Powerline Rack Extension PPR1000EXT is an optional extension to the Powerline Power Rack PPR1000. The PPR1000EXT extends an existing PPR1000 Power Rack and creates an ideal space for weight horns (PPRWH), U-Links (PPRUL) or any number of other attachments.

CHF 239.00

The rack extension PPR1000EXT also facilitates access for spotters and opens up new training possibilities.

Application: home use, payload: approx. 300kg

Equipment dimensions (attached to Power Rack PPR1000): W178 x D129,3 x H210,8cm, weight 24,6kg Warranty: 2 years on labor and spare parts (excluding consumables)