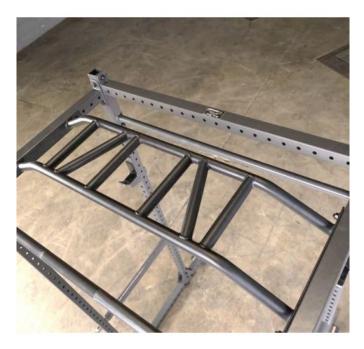

## Powerline Multi Chin Up to Rack PPR1000 (PPRMCU)

The PPRMCU Multi-Chin Up Pull-Up Bar can help transform a Powerline PPR1000 Power Rack into a unique piece of overall training equipment. This high-quality crossbar attaches over the top of the PPR1000 Power Rack and helps add a variety of workout options to the Power Rack, including pull-ups and chin-ups from new, unique grip positions. Each bar of the PPRMCU features a non-slip grip color for safe, comfortable and effective workouts.