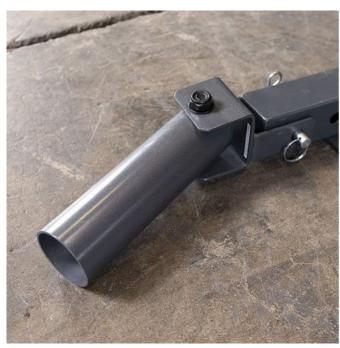

## Powerline T-Bar Row to Rack PPR500/PPR1000 (PPRTB)

Compatible with the PPR1000 Power Rack or PPR500 Half Rack, the PPRTB T-Bar Row Attachment (also called the Landmine Attachment) offers a world of training possibilities. The PPRTB easily attaches via pull-pin to an existing power or half rack and allows users to add new and challenging Olympic bar movements; including T-bar rowing, shoulder presses, squats and presses, lunges, trunk twists and more.

CHF 49.00

- optional T-Bar Row mount for Power PPR1000 and Half Rack PPR500
- easy pull pin mounting
- ideal for T-bar rowing, shoulder presses, squats and presses, lunges, torso twists and more
- also called landmine attachment
- device dimensions: L30 x W6.6 x H6.6 cm
- Product weight: 1.2kg