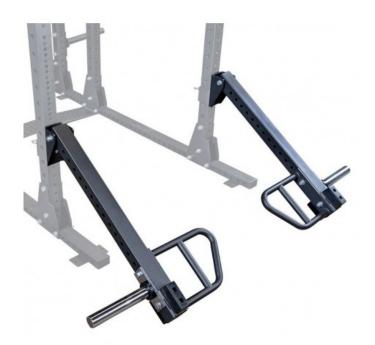

## Body Solid Jammer Arms to Power Rack SPR1000 (SPRJAM)

The BodySolid Pro Club Line Jammer Arms build explosive strength and add another dimension to the Body Solid SPR1000 Power Rack series. Popular with athletic training facilities, team sports facilities and schools, the Body-Solid Pro Club Line Jammer Arms integrate perfectly with a variety of sports workouts and offer the ability to increase explosiveness, power and speed.

CHF 399.00

Jammer arms are constructed of 3" x 3", 11-gauge steel and oversized, industrial-grade hardware and are designed for heavy-duty, commercial and athletic training facilities. The chrome-plated 28cm weight horns provide plenty of room for heavy workouts and allow users to fully customize weight and resistance with Olympic weight plates. Rubber bumpers protect racks from scratches and scrapes and reduce noise during workouts. Innovative handles allow for both neutral and angled grips for added workout versatility.

- Easy pull-pin design attaches to SPR1000 power racks.
- 3" x 3", 11-gauge steel
- · oversized industrial grade hardware
- 28cm long chrome-plated weight horns for Olympia discs (51mm)
- rubber bumpers to prevent scratches, wear and reduce noise
- only compatible with Body Solid SPR1000 Power Racks (must be bolted to the floor)
- weight: 39kg