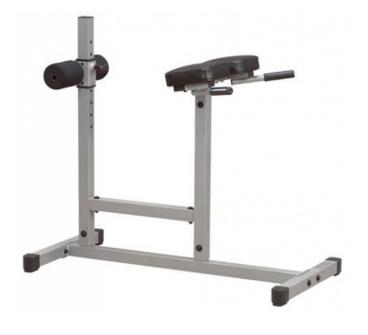

## Powerline Roman Chair PCH24X

The Powerline Roman Chair / Back Hyperextension GRCH322 for an efficient back, abdominal and buttocks workout.

CHF 229.00

## Equipment:

- spine-friendly training of the lower back muscles, as well as the abdominal and gluteal muscles
- vertical adjustment of the foot pad
- support handles as entry/training aid for a safe workout
- robust frame construction commercial 5 x 5cm heavy steel construction

use: home use, load capacity: approx. 150kg

dimensions: L116,8 x W61 x H96,5cm, weight 18,2kg warranty: 2 years on labor and spare parts (excluding consumables)