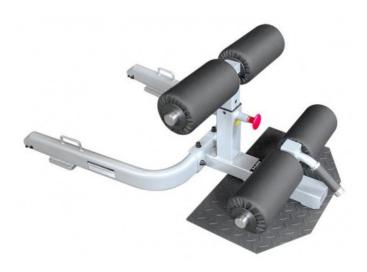

## Body Solid Sissy Squat Squat Trainer GSS50

The Body Solid GSS50 Sissy Squat provides the perfect platform for training multiple muscle groups. The Sissy Squat provides an intense workout for training the abs, legs and core and is great for isolation training such as calf-focused squats (sissy squats), deadlifts, Russian twists, sit-ups or medicine ball throws. The workout can be intensified by adding resistance bands, dumbbells or medicine balls.

## **Equipment:**

- · non-slip foot plate
- · high quality and comfortable padding
- height adjustable calf pad lowest setting: from bottom to top of the roller 28-38cm highest setting: from bottom to top of the roller 38-48cm
- · attachment points for resistance bands
- · transport rollers with handle for easy adjustment

Use: home to light institutional use, payload: approx. 130kg Equipment dimensions: L111.7 x W61 x H48.3cm, weight 21.4kg

Warranty: 2 years on labor & spare parts (excludes consumables such as padding)