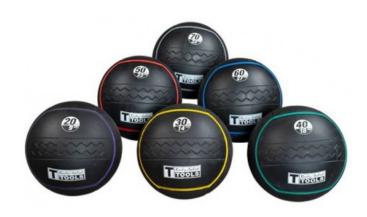

## Body Solid Heavy Rubber Ball 9-32kg (BSTHRG)

Each of the BSTHRB Heavy Rubber Balls is 34.5cm in diameter and comes in six different weight options, making them a great addition to any gym or home facility. Body Solid BSTHRB Heavy Rubber Balls integrate perfectly into several popular workout routines, including wallball workouts, squats, partner/group throws, and all slam ball and medicine ball exercises. Body Solid's **BSTHRB** heavyweight rubber balls are designed not only for durability, but also for comfort, with a grippy rubber construction that ensures a firm grip throughout your workout. Each ball is color-coded by weight and features a weight indicator for quick and easy use.

CHF 119.00

- modern design
- · heavy rubber construction for a much longer lifetime
- durable and guaranteed never to crack or lose its shape
- · consistent center of gravity
- · non-slip surface without seams
- with weight indication
- colored distinguishing features for easy weight identification
- diameter 34,5cm
- 6 weight variations
- perfect for wall ball workouts, squats, partner/group workouts, slam ball and medicine ball exercises

Heavy Rubber Balls available in 6 weight variations:

9kg - CHF 119.--

14kg - CHF 159.--

18kg - CHF 199.--

23kg - CHF 249 .--

27kg - CHF 279 .--

## **Shark Fitness AG**Stores in Wettingen (ZH) and Wil (SG)

056 427 02 25 info@sharkfitness.ch www.sharkfitness.ch

32kg - CHF 319.--