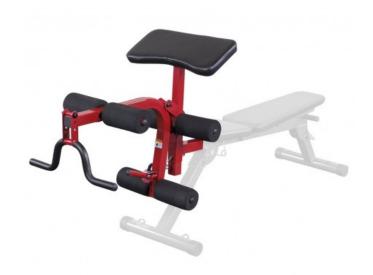

## Best Fitness Option to Universal Bench BFFID10: Leg/Biceps Part (PFPL10)

The Best Fitness BFPL10 Preacher Curl and Leg Curl Element is optional to the Best Fitness Universal Bench BFFID10 and eliminates elbow stress while allowing full range of motion. The unique design, angular construction and low center of gravity ensure an extremely secure and stable attachment for the Best Fitness Universal Bench. Its design provides stability and comfort while reducing stress on the lower back. The Best Fitness BFPL10 Preacher/Leg Curl accessory comfortably fits your body and positions you for optimal training posture when exercising leg and biceps muscles.

CHF 209.00

- 10cm high-density foam roller pad for seated leg extension and prone leg flexion
- removable preacher curl pad with 4,5cm durable padding
- · adjustable curl handle
- · safety pins and screws for easy adjustment
- leg section with 25mm disc support for leg extension and leg curl exercises.
- option: adapter for 51mm disc support
- max. load capacity 80kg
- only compatible with Best Fitness universal bench BFFID10