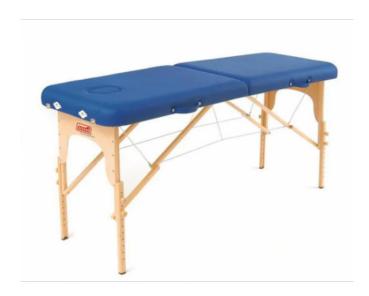

## Sissel Suitcase Massage Bench Basic

The suitcase massage bench Basic by Sissel - with carrying bag - suitable for mobile, outpatient treatment, massage, physiotherapy, manual therapy, manual lymphatic drainage, wellness or beauty treatments.

CHF 319.00

A professional bench for versatile use in massage, therapy and cosmetics. The Sissel suitcase massage bench offers optimal comfort thanks to especially soft, comfortable padding with rounded corners. The suitcase massage bench offers legroom for the treating therapist thanks to a high bar. The padding is made of a 2-layer special high-density foam for longer life, is height-adjustable with dual locking, lightweight and easy to assemble and disassemble even in the smallest space, and easy to transport thanks to its light weight.

- can be easily stowed away
- easy to transport
- · height adjustable with 2-fold locking device
- loadable up to 220kg dynamic
- dimensions: approx. L186 x W62 cm x H59-86cm
- weight: approx. 13.5kg (without bag)
- Scope of delivery includes carrying bag