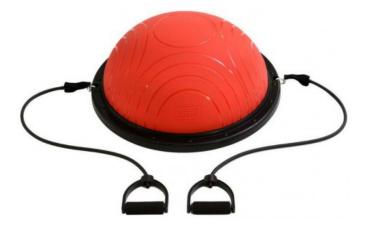

## Sissel Fit-Dome Sport

The multifunctional fitness device - the Sissel Fit-Dome Sport is ideal as a balance trainer, for cardio, strength and proprioceptive training for a versatile, targeted full-body workout. Train your balance skills simply by standing with one or both legs on the half exercise ball. The Sissel Fit-Dome Sport can be used with the platform facing up or down for balance training with different variations. Includes handles with soft padding for even more training variety.

CHF 149.00

- Functional and sport-specific training equipment
- Loadable up to approx. 250 kg dynamic weight
- Phthalate-free
- Dimensions: approx. D60cm; approx. 25cm high
- Colors: red or black
- Pump, training tubes and exercise poster included in the scope of delivery