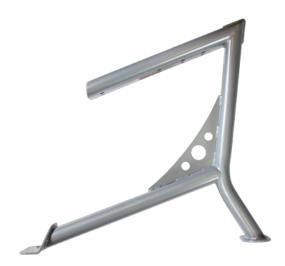

## Body Solid Pro Club Line Stand Modular - Side Panel for 2 Shelves (SDKRUP2)

Perfect for the storage needs of any facility, the Body Solid Pro Club Line Modular Rack offers unprecedented flexibility for storing dumbbells, kettlebells and medicine balls. Levels and shelves can be combined to create the perfect storage solution for any facility.

CHF 229.00

- Side part for 2 shelves
- Combination freely combinable with dumbbell racks, dumbbell racks with rubber pads, kettlebell racks. Medicine ball racks
- expandable rack system for facilities of any size any number of side panels can be added together
- suitable up to commercial use
- dimensions for combination of 2 side parts for 2 shelves L178 x D82 x H71cm
- Price per side panel