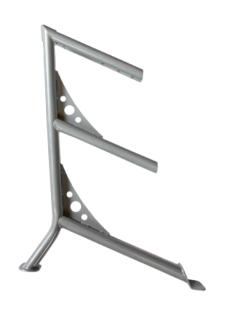

## Body Solid Pro Club Line Stand Modular - Side Panel for 3 Shelves (SDKRUP3)

Perfect for the storage needs of any facility, the Body Solid Pro Club Line Modular Rack offers unprecedented flexibility for storing dumbbells, kettlebells and medicine balls. Levels and shelves can be combined to create the perfect storage solution for any facility.

CHF 299.00

- Side part for 3 shelves
- Combination freely combinable with dumbbell racks, dumbbell racks with rubber pads, kettlebell racks. Medicine ball racks
- expandable rack system for facilities of any size any number of side panels can be connected together
- suitable up to commercial use
- dimensions for combination of 2 side parts for 3 racks L178 x D82 x H110cm
- Price per side panel