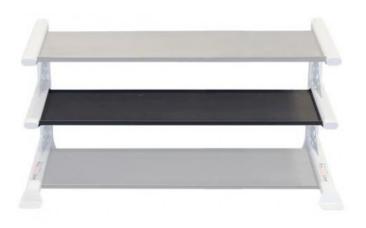

## Body Solid Pro Club Line Stand Modular - Dumbbell Trays (SDKRDB)

Dumbbell Shelves to Body Solid Pro Club Line Modular Stand - the Modular Stand is perfect for the storage needs of any facility and provides unprecedented flexibility for dumbbell, kettlebell and medicine ball storage. Levels and shelves can be combined to create the perfect storage solution for any facility.

CHF 239.00

- Dumbbell rack for storage of dumbbells
- suitable for side part for 2 or 3 shelves
- Dumbbell rack available in 2 versions: depth 44cm (SDKRDBS) or depth 51cm (SDKRDBL)
- dimensions: L166 x D44/51 x H10cm, weight 22/25kg
- Note: the dumbbell rack with depth 51cm can only be used as bottom shelf