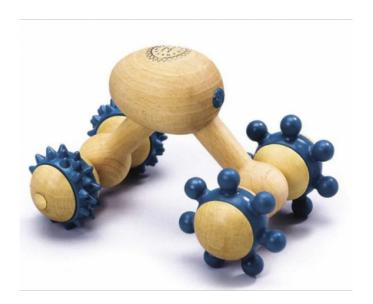

## Sissel Fit Roller, Egg Roller

The Sissel Egg Roller addresses different tissue zones with the combination of pointed and round nubs. It improves blood circulation and stimulates the metabolism. The massage product is a combination of ancient Chinese natural healing art with the latest contemporary findings. It is a European make from oiled beech.

CHF 29.90

- combination of ancient chinese naturopathy with the latest contemporary findings
- for muscle tension and tension complaints
- improves blood circulation, stimulates metabolism
- · combination of pointed and round pimples addresses different tissue zones
- improves lymphatic circulation
- european brand, beech oiled
- · massage attachments: phthalate-free PVC
- food safe
- dimensions: approx. 13 x 9 x 10cm