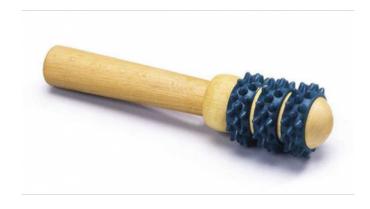

## Sissel Fit Roller, scalp and migraine roller

The ideal massage program with the Sissel Fit Roller scalp and migraine. The roller is a combination of ancient Chinese natural healing art with the latest contemporary findings. It improves blood circulation and stimulates the metabolism.

CHF 24.90

- · Combination of ancient Chinese naturopathy with the latest contemporary findings
- for muscle tension and tension complaints
- Improvement of the blood circulation, the metabolism is stimulated
- · Combination of pointed and round pimples addresses different tissue zones
- improves lymphatic circulation
- European make, oiled beech wood
- massage attachments: phthalate-free PVC
- food safe
- dimensions: approx. 17 cm